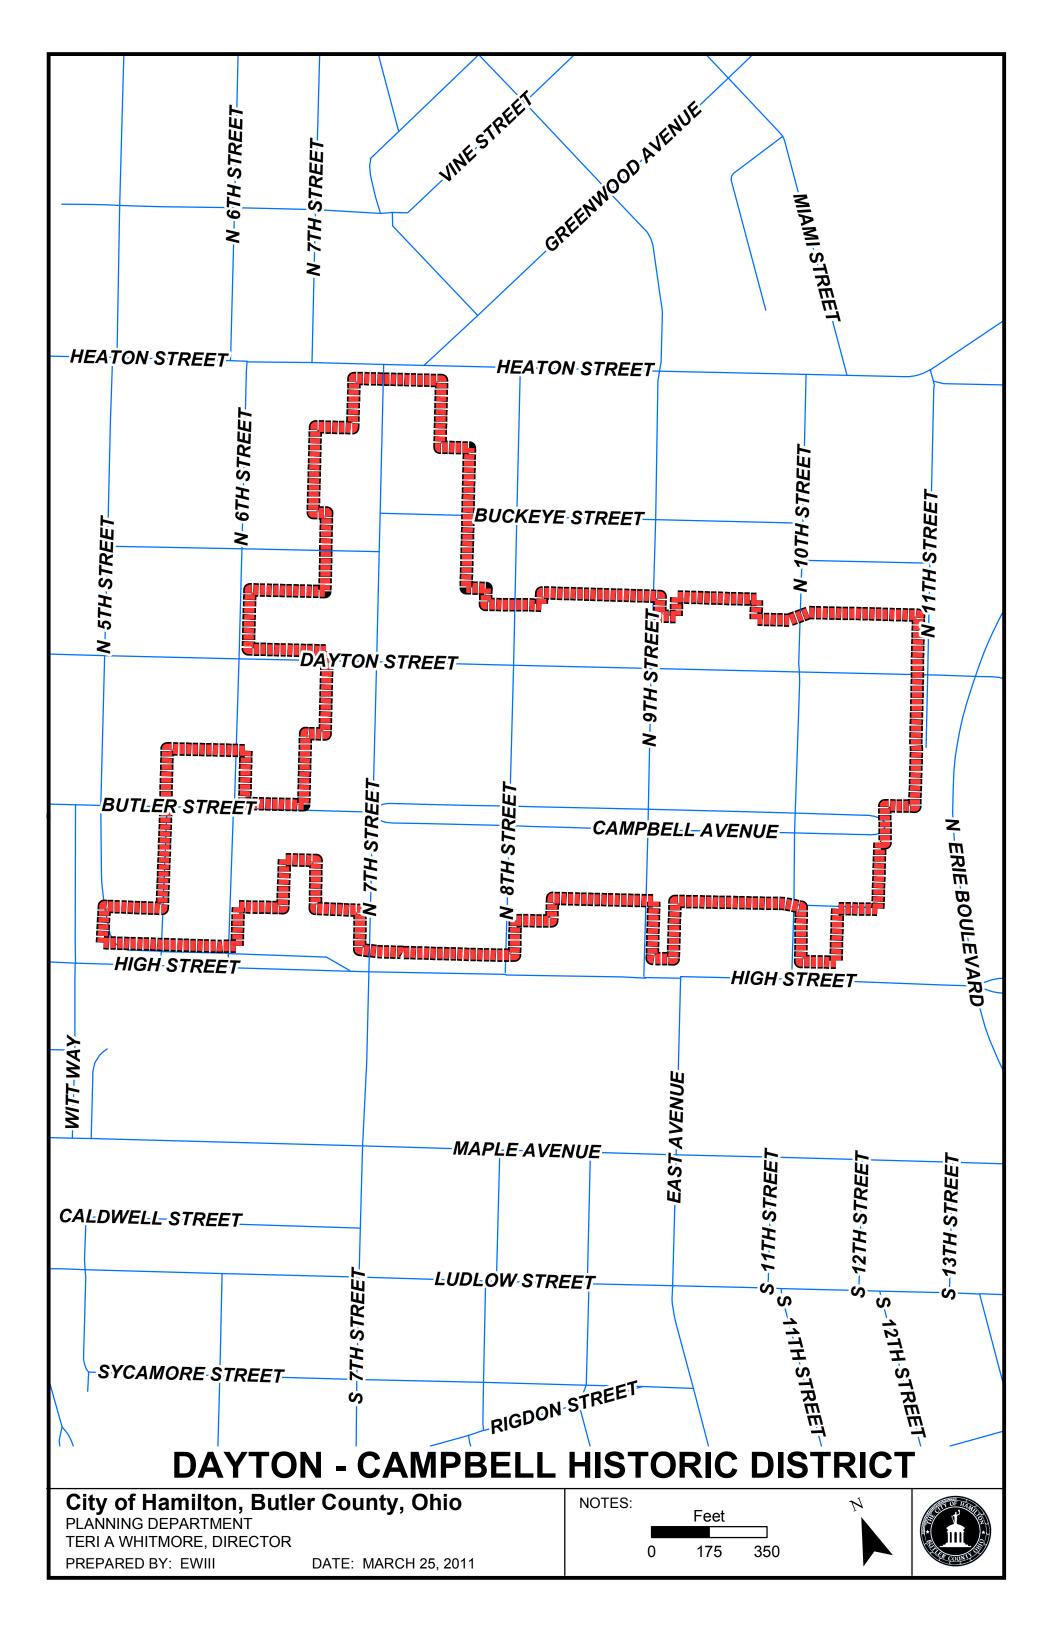

| STREET NAME     | FROM #   | TO#  | <b>EVEN/ODD</b> |
|-----------------|----------|------|-----------------|
| Dayton Street   | 610      | 1030 | even            |
|                 | 633      | 1045 | odd             |
| Campbell Avenue | 720      | 1024 | even            |
|                 | 719      | 1025 | odd             |
| High Street     | 500      | 550  | even            |
|                 | 700      | 736  | even            |
|                 | 914      |      | even            |
|                 | 1002     | 1008 | even            |
| Butler Street   | 619      | 623  | odd             |
| Center Street   | 0        | 100  | even            |
| Sixth Street    | 0        | 100  | even            |
|                 | 0        | 100  | odd             |
|                 | 222      |      | even            |
| Seventh Street  | 0        | 367  | even            |
|                 | 21       | 235  | odd             |
| Eighth Street   | 0        | 200  | even            |
|                 | 0        | 200  | odd             |
| Ninth Street    | 0        | 200  | even            |
|                 | 0        | 200  | odd             |
| Tenth Street    | 0        | 200  | even            |
|                 | 23       | 200  | odd             |
| Eleventh Street | 225      | 227  | odd             |
| Heaton Street   | 701 only |      |                 |

The following addresses are located in the local historic district and are covered by the Historic Preservation District Ordinance, but are not on the National Register:

- 244 367 North Seventh Street
- 701 Heaton Street