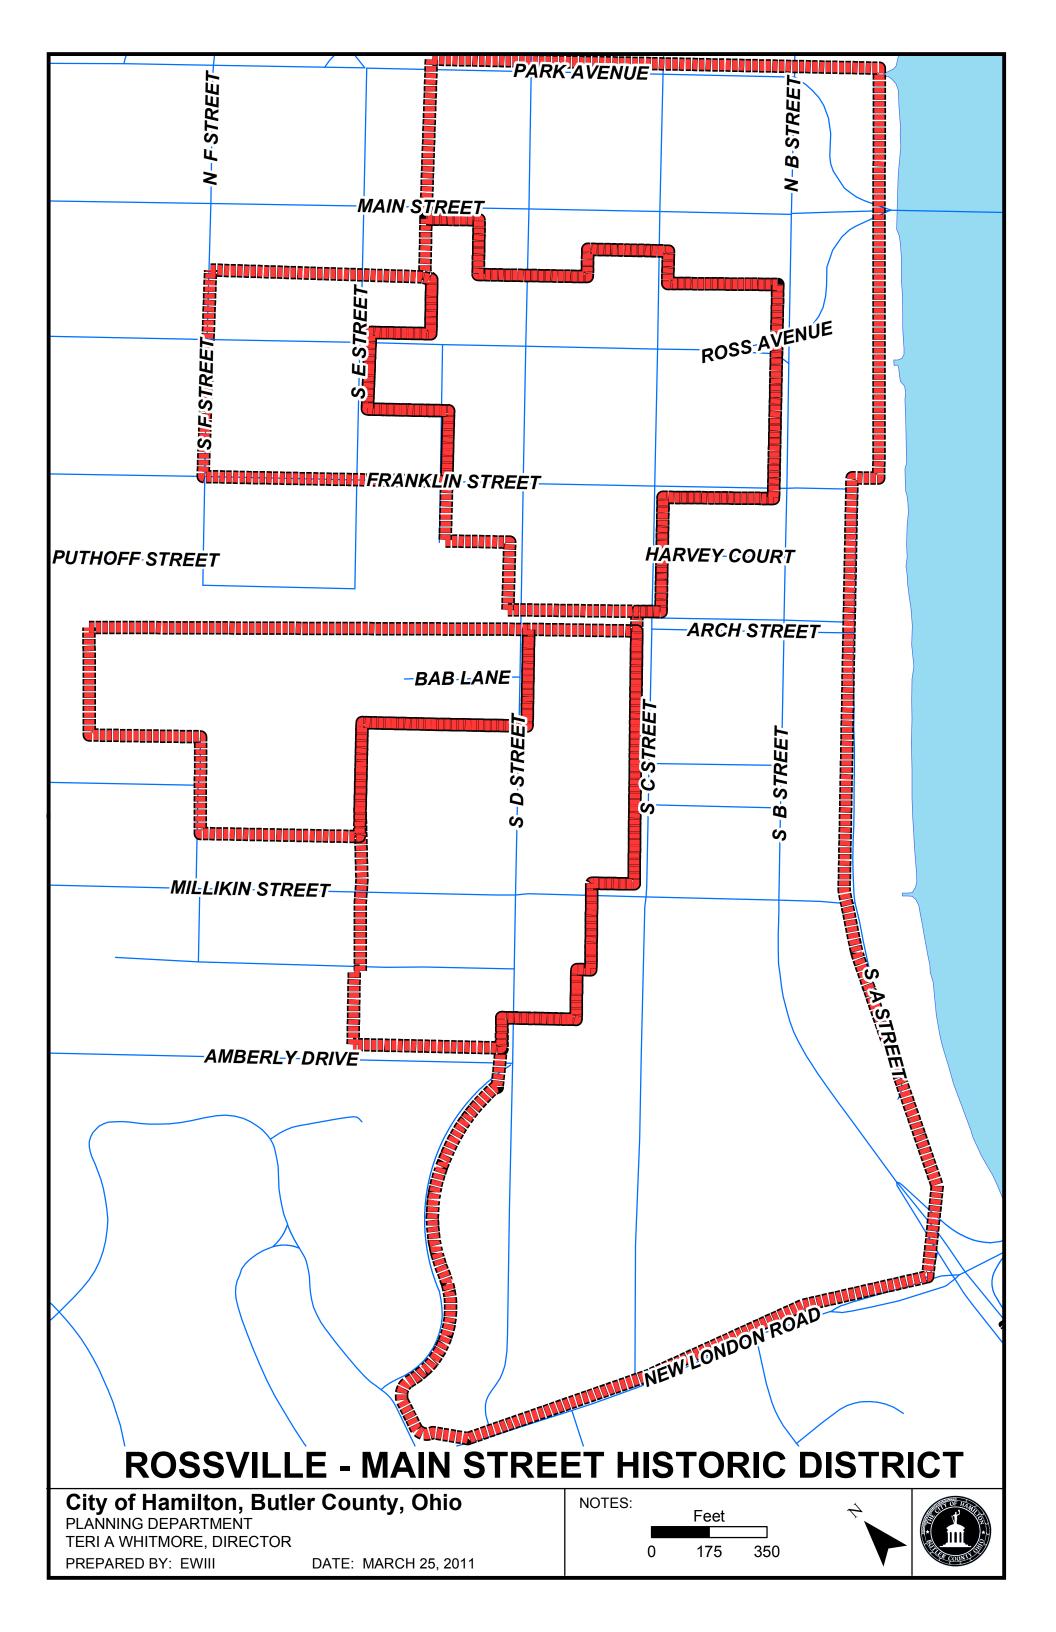

| STREET NAME      | FROM # | TO#   | EVEN/ODD |
|------------------|--------|-------|----------|
| South A Street   | 221    | 305   | odd      |
|                  | 345    | 379   | odd      |
|                  | 425    | 427   | odd      |
| South B Street   | 201    | 520   | odd      |
|                  | 202    | 388   | even     |
| North C Street   | 27     | 41    | odd      |
| South C Street   | 0      | 679   | odd      |
|                  | 124    | 368   | even     |
| South D Street   | 124    | 550   | even     |
|                  | 23     | 233   | odd      |
|                  | 321    | 425   | odd      |
| Hueston Street   | 112    | 118   | even     |
|                  | 127    | 149   | odd      |
| South E Street   | 128    | 142   | even     |
|                  | 127    | 143   | odd      |
| South F Street   | 50     | 128   | even     |
| Park Avenue      | 117    | 329   | odd      |
| Main Street      | 102    | 330   | even     |
|                  | 103    | 326   | odd      |
| Ross Avenue      | 114    | 430   | even     |
|                  | 113    | 449   | odd      |
| Franklin Street  | 112    | 132   | even     |
|                  | 410    | 446   | even     |
|                  | 115    | 141   | odd      |
| Harvey Court     | 122    | 128   | even     |
| Arch Street      | 118    |       | even     |
|                  | 119    | 121   | odd      |
| Bab Lane         | all    |       |          |
| La Grange Street | 110    |       | even     |
|                  | 109    | 111   | odd      |
| Millikin Street  | 326    | 352.1 | even     |
|                  | 301    | 337   | odd      |
| Crescent Avenue  | 510    | 624   | even     |
|                  | 501    | 625   | odd      |